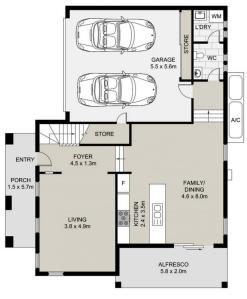

## 16 Limax Street Box Hill NSW

Discover your next dream home in the vibrant, family-friendly suburb of Box Hill! This beautifully designed 4-bedroom, 2-bathroom property with a 2-car garage offers a unique blend of space, comfort, and convenience, perfect for growing families.

## Key Features:

- 4 Generous Bedrooms: The luxurious master suite comes with its own private balcony, offering stunning panoramic views of the iconic Blue Mountains.
- 2 Stylish Bathrooms: Thoughtfully designed to accommodate the entire family, with modern finishes and a family-friendly layout.
- Double Garage with Internal Access: Convenient access

DRIVEWAY

RESOUNCE

ALFRESCO

FIRST FLOOR

SITE PLAN (NOT TO SCALE)

16 Limax Street, Box Hill, NSW 2765