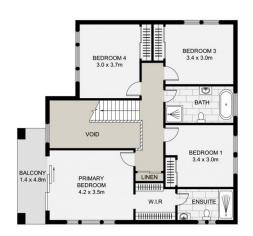

## 16 Limax Street Box Hill NSW

Discover your next dream home in the vibrant, family-friendly suburb of Box Hill! This beautifully designed 4-bedroom, 2-bathroom property with a 2-car garage offers a unique blend of space, comfort, and convenience, perfect for growing families.

## Key Features:

- 4 Generous Bedrooms: The luxurious master suite comes with its own private balcony, offering stunning panoramic views of the iconic Blue Mountains.
- 2 Stylish Bathrooms: Thoughtfully designed to accommodate the entire family, with modern finishes and a family-friendly layout.
- Double Garage with Internal Access: Convenient access

DRIVEWAY

RESOUNCE

ALFRESCO

FIRST FLOOR

SITE PLAN (NOT TO SCALE)

16 Limax Street, Box Hill, NSW 2765