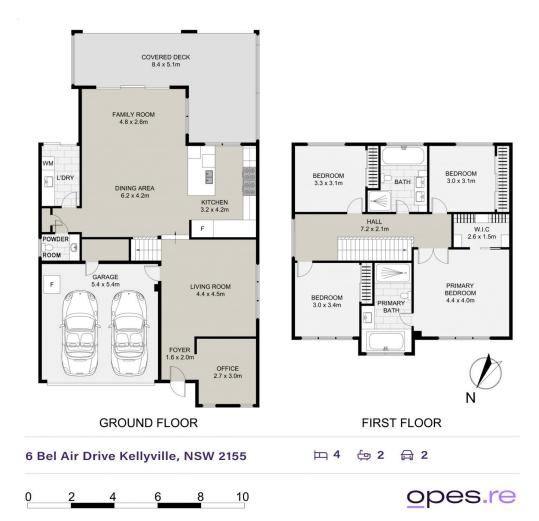

## 6 Bel Air Drive Kellyville NSW

Welcome to 6 Bel Air Drive, where modern elegance meets family comfort in the heart of one of Kellyville's most sought-after neighbourhoods.

This stunning home, with 4 generous bedrooms, a dedicated study, and a 2-car garage, is designed for families who value both style and practicality.

## Key Features:

4 Bedrooms + Study + 2 Bathrooms: The master bedroom is a true sanctuary, featuring a spacious walk-in robe and a beautifully appointed en-suite perfect for relaxing and unwinding.

Elegant Entertaining: Step into your own tranquil outdoor retreat, featuring a private 4-person spa ideal for unwinding after a long day or hosting cozy gatherings. The spacious