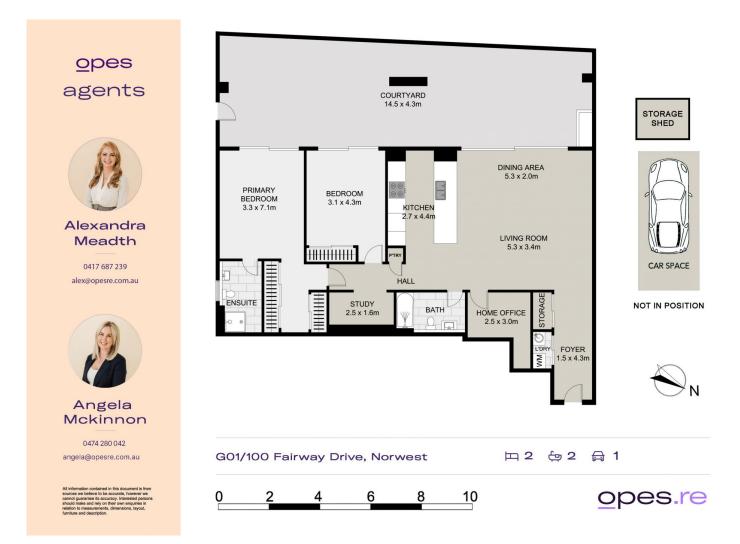

1/100 Fairway Drive Norwest NSW

Discover modern living at its finest with this beautifully designed ground-floor apartment, perfectly blending comfort, convenience, and style. Located in the highly sought-after Moda Norwest complex, this residence offers a lifestyle upgrade in one of Sydney's most vibrant communities - with a whopping 184sqm on title.

Step inside to find 2 spacious bedrooms and 2 sleek, contemporary bathrooms, plus a study, a large open plan living/dining area and a huge private courtyard.

The apartment comes with secure parking for one car and the rare perk of a private, ground floor entrance, ensuring an added layer of privacy and ease. The expansive courtyard is ideal for entertaining or as a large, secure play area for kids.

Location is everything: Situated within a 6-minute walk of

2 🛤 2 🚔 1 🚘

Angela McKinnon 02 8834 3200

Alexandra Meadth 02 8834 3200