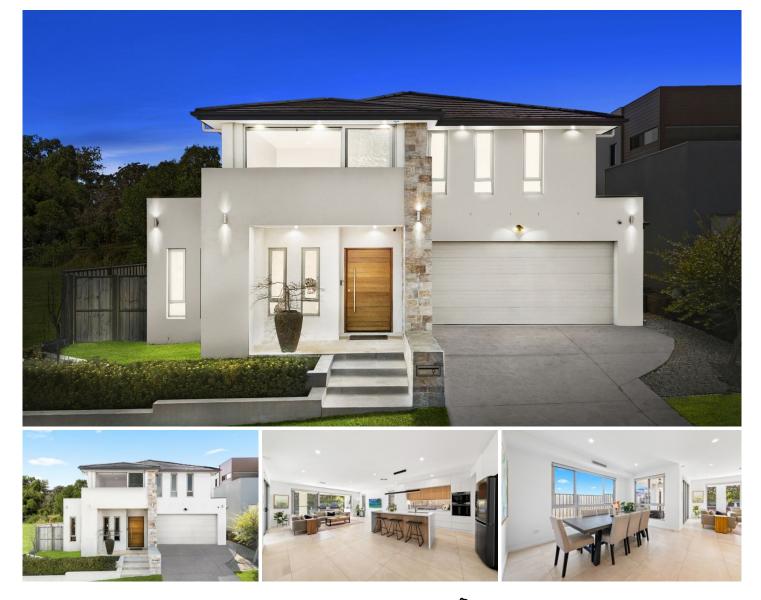

## 9 Limax Street Box Hill NSW

Raise your quality of life to new heights in this luxurious, near new, custom-built home, striking in its grand proportions and thoughtfully crafted floorplan, making it ideal for growing and mature families alike. With a commanding street presence, the home is a standout in a quiet street in one of Box Hill's most sought-after pockets.

The open-plan layout seamlessly connects the stylish kitchen with the spacious family living and dining areas, making it perfect for family gatherings. High ceilings and skylights enhance the natural light throughout, while the north to rear orientation ensures year-round comfort. The butler's pantry provides an additional gas cooktop, large sink with pulldown mixer and ample bench, shelf, and cupboard space, with a direct connection to the double garage ensuring ease of access.