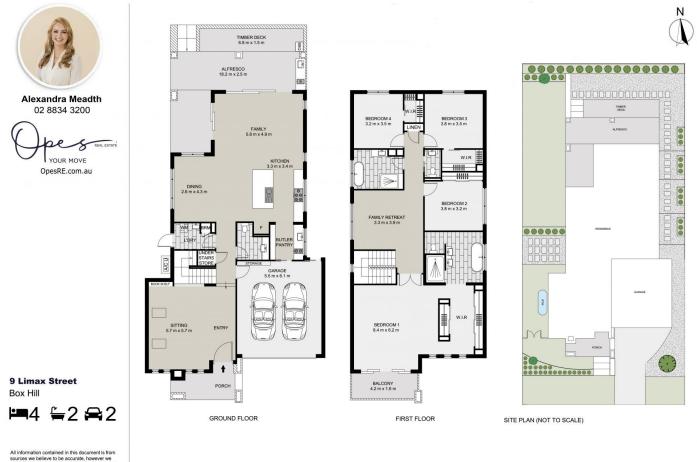

## 4 🛤 2 🚔 2 🚘

Price : Sat, 21 Sept 5.30pm - OPEN HOME -10.45am & 4.45pm Land Size : 450 sqm

Alexandra Meadth 02 8834 3200

Jarrid Rahme 02 8834 3200

0 2

8 10

4 6

All information contained in this document is from sources we believe to be accurate, however we cannot guarantee its accurace). Interested persons should make and rely on their own enquirles in relation to measurements, dimensions, layout, furniture and description.