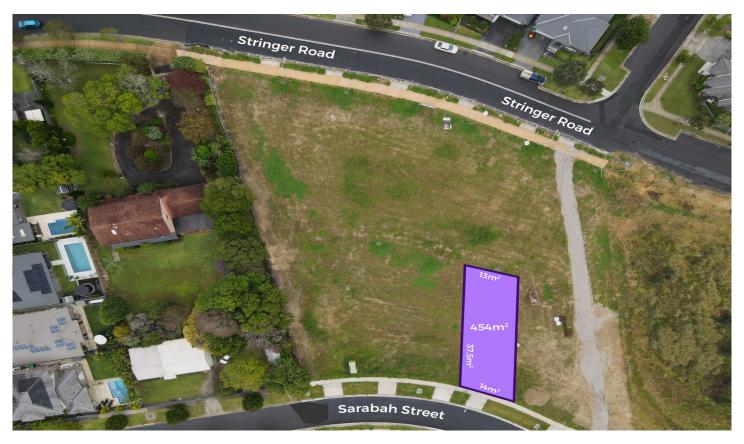

## 30 Sarabah Street North Kellyville NSW

Prime Location on Sarabah Street

Here's your opportunity to secure a prime lot in the sought-after North Kellyville community. Nestled in a peaceful pocket on Sarabah Street, this 454sqm R2-zoned lot is ideal for building your dream home - the lot is flat, with a generous frontage and is suitable for slab construction.

Quick Access to Essential Destinations

200m to the nearest bus stop 1.2km (2 min walk) to Barry Road Reserve Price : Just Listed Land Size : 454 sgm

Alexandra Meadth 02 8834 3200

Laura Nasr 02 8834 3200