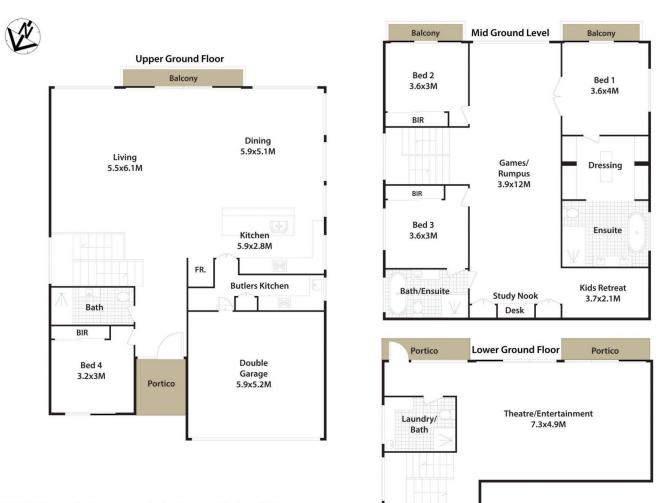

The upper ground floor is a sunlit haven, featuring an open-plan living and dining area that seamlessly flows into the gourmet kitchen. Equipped with premium appliances, a butler's pantry, and ample storage, this kitchen is both functional and stylish, perfect for everyday living and entertaining alike.

The mid-level is designed for leisure and work, offering a large games room, a study, a children's retreat, and an

4 🛤 4 🏪 2 🚘

: Pre-Market Opportunity

Price

Alexandra Meadth 02 8834 3200

DISCLAIMER: All dimensions herein are approximate and gathered from sources believed to be reliable. Whilst every effort is made for the accuracy of our plans, interested parties should rely on their own enquiries.