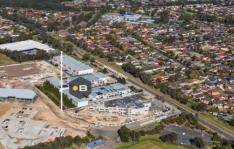

## 595 Withers Road Rouse Hill NSW

Location: 595 Withers Road, Rouse Hill, NSW 2155 Development Completion: Q1 2025 Zoning: E4 - General Industrial (Hills Shire Council) Units Available: Four units ranging from 212sqm to 382sqm (approx.)

## Key Features:

Modern Design: The development boasts a contemporary facade with flexible spaces ranging from 212sqm to 382sqm.

Prime Location: Situated at the heart of Sydney's North West growth corridor, Bumblebee Estate offers excellent access to Windsor Road and Annangrove Road. The estate features prominent street frontage on Withers Road and Rosario Place.