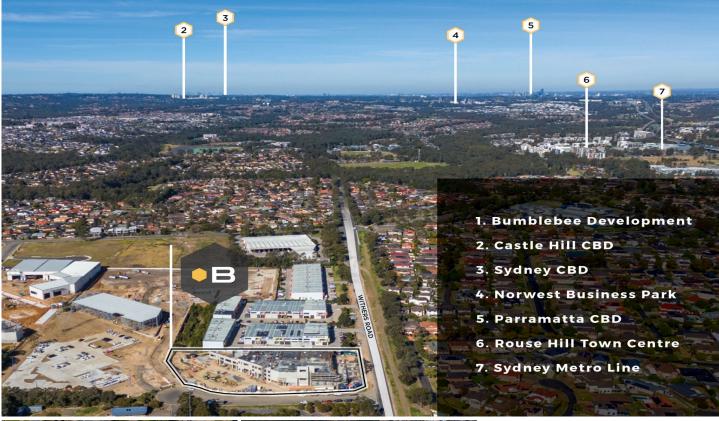

## 595 Withers Road Rouse Hill NSW

Location: 595 Withers Road, Rouse Hill, NSW 2155 Development Completion: Q1 2025 Zoning: E4 - General Industrial (Hills Shire Council) Units Available: Four units ranging from 212sqm to 382sqm (approx.)

## Key Features:

Modern Design: The development boasts a contemporary facade with flexible spaces ranging from 212sqm to 382sqm.

Prime Location: Situated at the heart of Sydney's North West growth corridor, Bumblebee Estate offers excellent access to Windsor Road and Annangrove Road. The estate features prominent street frontage on Withers Road and Rosario Place.