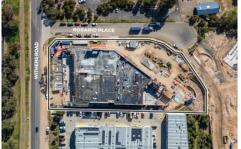

## 595 Withers Road Rouse Hill NSW

Location: 595 Withers Road, Rouse Hill, NSW 2155 Development Completion: Q1 2025 Zoning: E4 - General Industrial (Hills Shire Council) Units Available: Four units ranging from 212sqm to 382sqm (approx.)

## Key Features:

Modern Design: The development boasts a contemporary facade with flexible spaces ranging from 212sqm to 382sqm.

Prime Location: Situated at the heart of Sydney's North West growth corridor, Bumblebee Estate offers excellent access to Windsor Road and Annangrove Road. The estate features prominent street frontage on Withers Road and Rosario Place.