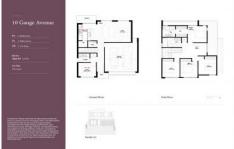

## 10 Gauge Avenue Kellyville NSW

\*\*INSPECTION DIRECTIONS - TRAVEL NORTH ON STONE MASON DRIVE, GO PAST TOWELL WAY AND GAUGE AVENUE IS THE NEXT RIGHT TURN OFF STONE MASON DRIVE. Meet rep at 315 Stone Mason Drive, corner of Gauge Avenue, Kellyville\*\*

5 **4** 3 **4** 2 **4** 

Price: COLLECTION 2 - JUST RELEASED

Alexandra Meadth 02 8834 3200

Jarrid Rahme 02 8834 3200