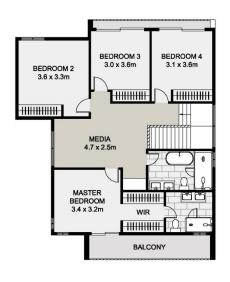

## 7 Gauge Avenue Kellyville NSW

\*\*INSPECTION DIRECTIONS - TRAVEL NORTH ON STONE MASON DRIVE, GO PAST TOWELL WAY AND GAUGE AVENUE IS THE NEXT RIGHT TURN OFF STONE MASON DRIVE\*\*

Incredible Value in Bella Vista Public School Catchment - Brand New Home on Border of Norwest

Located on the border of Norwest and walking distance to Bella Vista Public School, discover contemporary living at its finest in this stunning two-storey, freestanding residence. This brand-new home offers five bedrooms and three bathrooms, designed with luxury inclusions and a spectacular northerly aspect delivering abundant natural light throughout.

5 🗀 3 🟪 2 🖨

Price: Contact Agent



Jarrid Rahme 02 8834 3200



Laura Nasr 0474 280 042

Interior Highlights:



Alexandra Meadth 02 8834 3200



OpesRE.com.au





## **7 Gauge Avenue** Kellyville

**≔**5 **⊆**3 **⊆**2

All information contained in this document is from sources we believe to be accurate, however we cannot guarantee its accuracy, interested persons should make and rely on their own enquiries in relation to measurements, dimensions, layout, furniture and description.

## **GROUND FLOOR**

## FIRST FLOOR