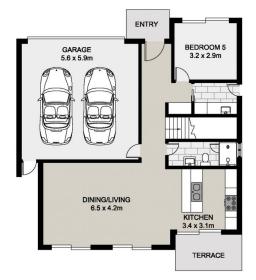

## 7 Gauge Avenue Kellyville NSW

\*\*INSPECTION DIRECTIONS - TRAVEL NORTH ON STONE MASON DRIVE, GO PAST TOWELL WAY AND GAUGE AVENUE IS THE NEXT RIGHT TURN OFF STONE MASON DRIVE\*\*

Incredible Value in Bella Vista Public School Catchment - Brand New Home on Border of Norwest

Located on the border of Norwest and walking distance to Bella Vista Public School, discover contemporary living at its finest in this stunning two-storey, freestanding residence. This brand-new home offers five bedrooms and three bathrooms, designed with luxury inclusions and a spectacular northerly aspect delivering abundant natural light throughout.

5 🗀 3 🟪 2 🖨

Price: Contact Agent



Jarrid Rahme 02 8834 3200



Laura Nasr 0474 280 042

Interior Highlights:



Alexandra Meadth 02 8834 3200



OpesRE.com.au





## **7 Gauge Avenue** Kellyville

**≔**5 **⊆**3 **⊆**2

All information contained in this document is from sources we believe to be accurate, however we cannot guarantee its accuracy, interested persons should make and rely on their own enquiries in relation to measurements, dimensions, layout, furniture and description.

## **GROUND FLOOR**

## FIRST FLOOR