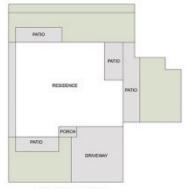

d with meticulous attention to detail, this home offers a luxurious living experience tailored for both families and executives.

Immerse yourself in the seamless blend of style and functionality. The bespoke kitchen, featuring a scullery with a smoked mirror splashback, complements the hybrid flooring that runs throughout the house. Retreat to the master suite, your personal sanctuary, and enjoy tranquil moments on the private balconies at the front and rear of the home.

This exclusive, architecturally designed property stands out for its glamour and desirable location, ensuring privacy and convenience in one of Kellyville's most sought-after areas. 5 🛤 3 🚔 2 🚘

Land Size : 405 sqm



Alexandra Meadth 02 8834 3200



Angela McKinnon 02 8834 3200



Alexandra Meadth 02 8834 3200











N

315 Stone Mason Drive Kellyville, NSW 2155



All information contained in this document is from sources we believe to be accurate, however we cannot guarantee its accuracy tetrested persons should make and rely on their own enquiries in relation to measurements, dimensions, layout, furnitive and description. GROUND FLOOR

0

2

4

FIRST FLOOR

6

8 10

SITE PLAN (NOT TO SCALE)