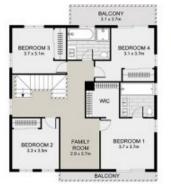

ned with meticulous attention to detail, this home offers a luxurious living experience tailored for both families and executives.

Immerse yourself in the seamless blend of style and functionality. The bespoke kitchen, featuring a scullery with a smoked mirror splashback, complements the hybrid flooring that runs throughout the house. Retreat to the master suite, your personal sanctuary, and enjoy tranquil moments on the private balconies at the front and rear of the home.

This exclusive, architecturally designed property stands out for its glamour and desirable location, ensuring privacy and convenience in one of Kellyville's most sought-after areas. 5 🛤 3 🚔 2 🚘

Land Size : 405 sqm



Alexandra Meadth 02 8834 3200



Angela McKinnon 02 8834 3200



Alexandra Meadth 02 8834 3200











N

315 Stone Mason Drive Kellyville, NSW 2155



All information contained in this document is from sources we believe to be accurate, however we cannot guarantee its accuracy tetrested persons should make and rely on their own enquiries in relation to measurements, dimensions, layout, furnitive and description. GROUND FLOOR

0

2

4

FIRST FLOOR

6

8 10

SITE PLAN (NOT TO SCALE)