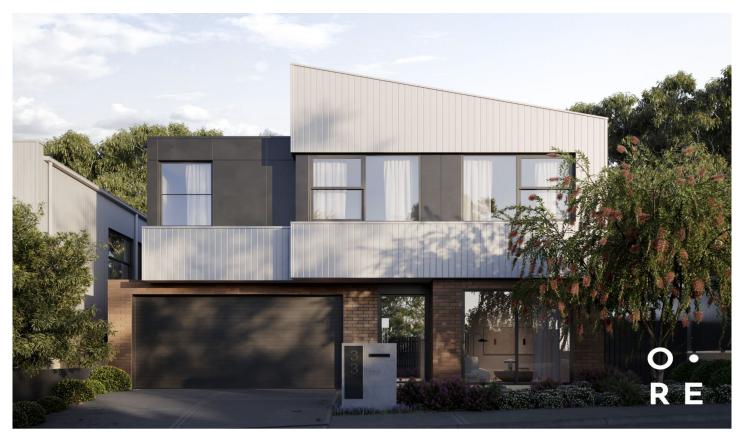

## 9 Gauge Avenue Kellyville NSW

Located in Kellyville, Vanguard explores a balance between individuality and unity bringing brand new, two-storey, freestanding residences to the community, completing in early 2024. Each home includes five bedrooms and three bathrooms and has been designed to make a striking statement on its own, while sharing a visual language with its neighbours. The architecture plays with different forms to create a choice of individual elevations.

Dwelling Type A3 - A Timeless, Turn Key, Designer Residence

Your home will be finished to the highest level in a refined palette of neutrals, creating a canvas on which to express your personality.

Comprising of luxury specifications and inclusions, a

## Shown Type A1 Lot 17

 Similar

 Type A1
 Lots 10, 17, 21, 28, 31

 Type A2
 Lots 7, 14, 20, 22, 24, 26, 32

 Type A3
 Lots 5, 8, 15, 16, 23, 25, 27, 33

240-353m<sup>2</sup>

Ground Floor

First Floor