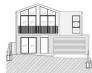

## 9 Gauge Avenue Kellyville NSW

Located in Kellyville, Vanguard explores a balance between individuality and unity bringing brand new, two-storey, freestanding residences to the community, completing in early 2024. Each home includes five bedrooms and three bathrooms and has been designed to make a striking statement on its own, while sharing a visual language with its neighbours. The architecture plays with different forms to create a choice of individual elevations.

## Shown Type A1 Lot 17

 Similar

 Type A1
 Lots 10, 17, 21, 28, 31

 Type A2
 Lots 7, 14, 20, 22, 24, 26, 32

 Type A3
 Lots 5, 8, 15, 16, 23, 25, 27, 33

240-353m<sup>2</sup>

Ground Floor

First Floor

0 0.5 1 2.5m

Facade A1

Facade A2

Facade A3