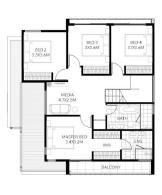

## Shown Type A1 Lot 17

 Similar

 Type A1
 Lots 10, 17, 21, 28, 31

 Type A2
 Lots 7, 14, 20, 22, 24, 26, 32

 Type A3
 Lots 5, 8, 15, 16, 23, 25, 27, 33

240-353m<sup>2</sup>

Ground Floor

First Floor