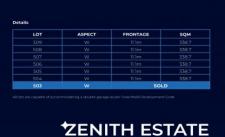

## **Constellation Avenue Box Hill NSW**

These west-facing lots on the high side of Constellation Avenue are a gateway to a serene and luxurious lifestyle in the renowned Box Hill Rise Estate.

Just 6 lots remain - each 338.7sqm with an impressive 11m frontage. These spacious lots offer ample room for creating your dream home, either single or double storey, with a substantial yard and double garage. Under the Greenfield Development Code, these lots can accommodate double garages.

Price : Box Hill Rise - Final Release Land Size : 338.7 sqm

Laura Nasr 0474 280 042

Jarrid Rahme 02 8834 3200