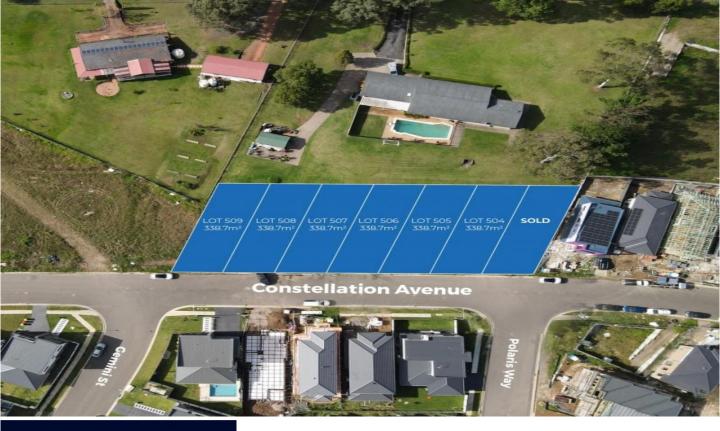

## **Constellation Avenue Box Hill NSW**

These west-facing lots on the high side of Constellation Avenue are a gateway to a serene and luxurious lifestyle in the renowned Box Hill Rise Estate.

Just 6 lots remain - each 338.7sqm with an impressive 11m frontage. These spacious lots offer ample room for creating your dream home, either single or double storey, with a substantial yard and double garage. Under the Greenfield Development Code, these lots can accommodate double garages.