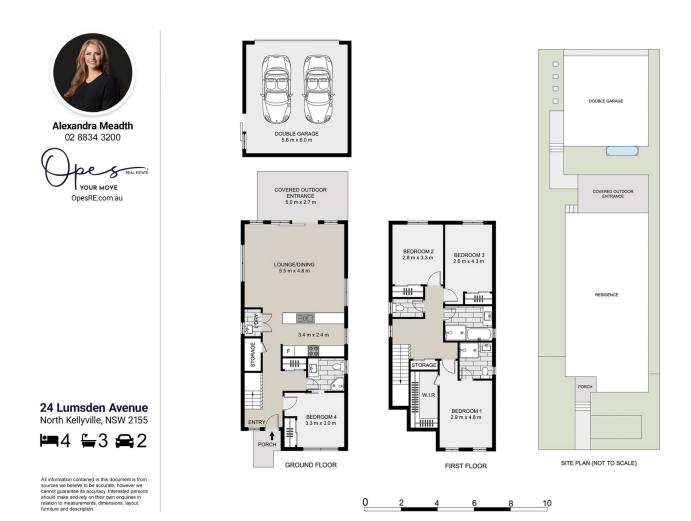

Key Features:

4 Spacious Bedrooms: Designed for comfort, providing ample space for the whole family, one located on the entry level with an adjoining ensuite.

3 Modern Bathrooms: Elegant fixtures and finishes for a luxurious touch. Plus a guest powder room.

2-Car Garage: Plenty of room for vehicles and additional storage.

4 🛤 3 🚔 2 🚘

Alexandra Meadth 02 8834 3200

Angela McKinnon 02 8834 3200

N