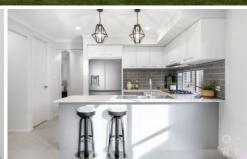

As you step inside, you are greeted by a light-filled living area that seamlessly integrates with a modern kitchen, complete ample storage, and a sleek island bench. The open-plan layout creates a warm and inviting atmosphere, perfect for both entertaining and day-to-day living.