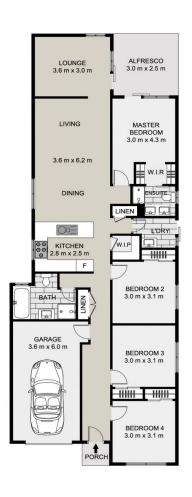

As you step inside, you are greeted by a light-filled living area that seamlessly integrates with a modern kitchen, complete ample storage, and a sleek island bench. The open-plan layout creates a warm and inviting atmosphere, perfect for both entertaining and day-to-day living.

This home features four generously sized bedrooms, including a luxurious master suite with a walk-in robe and a private ensuite. The additional three bedrooms are well-appointed with built-in robes and are serviced by a

4 🚐 2 🖺 1 🗬

**Price** : \$ 1,141,000 **Land Size** : 323 sqm

Alexandra Meadth 02 8834 3200

Angela McKinnon 02 8834 3200

All information contained in this document is from sources we believe to be accurate, however we cannot guarantee its accuracy. Interested persons should make and rely on their own enquiries in relation to measurements, dimensions, layout, furniture and description.