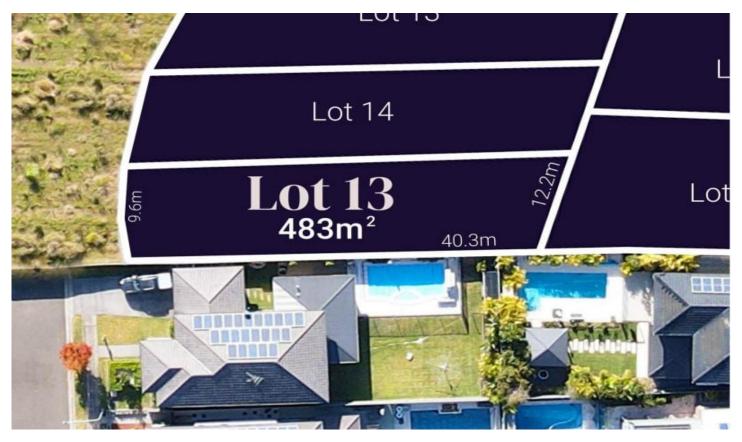

## 13/35 Stringer Road North Kellyville NSW

A fantastic opportunity exists to secure a lot in this desirable development, ideally located between Stringer Road, Sarabah Street and beyond to Willandra Crescent. An idyllic and sought-after pocket of North Kellyville.

Key travel information includes the following (all approximate):

- 40m to nearest bus stop
- 1.2km (2 min walk) to Barry Road Reserve

**Price** : \$ 1,265,000 **Land Size** : 483 sqm

Alexandra Meadth 02 8834 3200