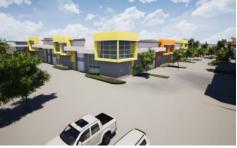

## 1/277-279 Annangrove Road Rouse Hill NSW

Warehouses ranging from 177-388sqm\* Garages plus multiple parking spaces Opportunity to occupy or invest Construction has commenced

Opes RE are pleased to present a fantastic opportunity to secure a brand new office & warehouse within the strategically located Rouse Hill Industrial precinct. Commanding arguably the best street access position in the precinct, this offering presents occupiers with the ability to grow operations and leverage off this prime Business Park location.

## Key Features include:

- State-of-the-art warehouses ranging from 177-388sqm\*
- Internal clearances of up to 7.5 metres
- Access via large motorised roller shutter door to each unit

**Building Size**: 179 sqm