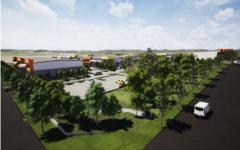

## 1/277-279 Annangrove Road Rouse Hill NSW

Warehouses ranging from 177-388sqm\* Garages plus multiple parking spaces Opportunity to occupy or invest Construction has commenced

Opes RE are pleased to present a fantastic opportunity to secure a brand new office & warehouse within the strategically located Rouse Hill Industrial precinct. Commanding arguably the best street access position in the precinct, this offering presents occupiers with the ability to grow operations and leverage off this prime Business Park location.

## Key Features include:

- State-of-the-art warehouses ranging from 177-388sqm\*
- Internal clearances of up to 7.5 metres
- Access via large motorised roller shutter door to each unit

**Building Size**: 179 sqm