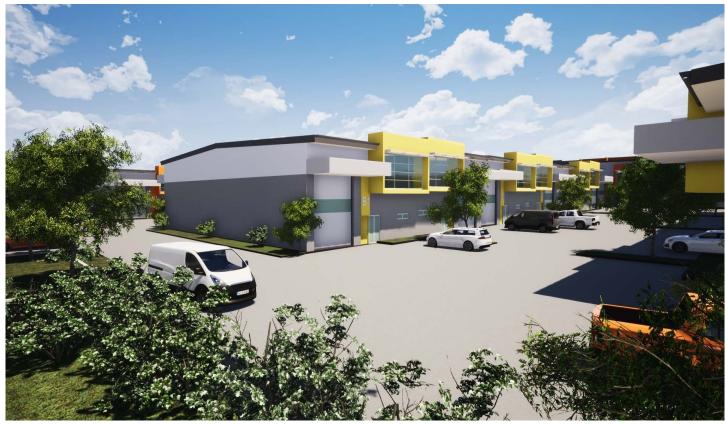

## 1/277-279 Annangrove Road Rouse Hill NSW

Warehouses ranging from 177-388sqm\* Garages plus multiple parking spaces Opportunity to occupy or invest Construction has commenced

Opes RE are pleased to present a fantastic opportunity to secure a brand new office & warehouse within the strategically located Rouse Hill Industrial precinct. Commanding arguably the best street access position in the precinct, this offering presents occupiers with the ability to grow operations and leverage off this prime Business Park location.

## Key Features include:

- State-of-the-art warehouses ranging from 177-388sqm\*
- Internal clearances of up to 7.5 metres
- Access via large motorised roller shutter door to each unit

**Building Size**: 179 sqm