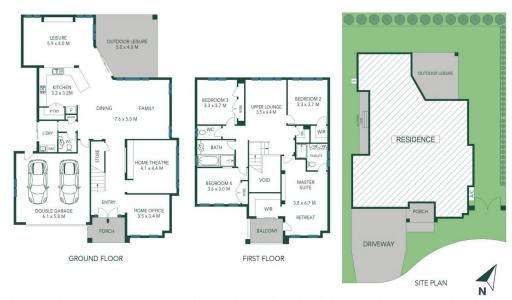

## 6 Brayden Way Kellyville NSW

Set on the high side of a quiet cul-de-sac street, 6 Brayden Way, Kellyville is the perfect family home.

Featuring versatile living spaces such as a media room, formal and informal living spaces downstairs and a generous sized upstairs living room, the home is tailored to accommodate the needs of growing families.

4 large bedrooms upstairs, the master suite with its own private balcony looking out to the bush.

The location is second to none, positioning you within a short walk to Bernie Mullane Sports Complex, quality local schools, cafes, easy access to main arterial roads and more!

## 6 Brayden Way **Kellyville**

The site plan and floor plan are not to scale; measurements are indicative and in metres. Bushes and trees are placed for illustration purposes. Plans should not be relied on. Interested parties should make and rely on their own enquiries. All other information provided has been collected from reliable sources but cannot be guaranteed for accuracy.