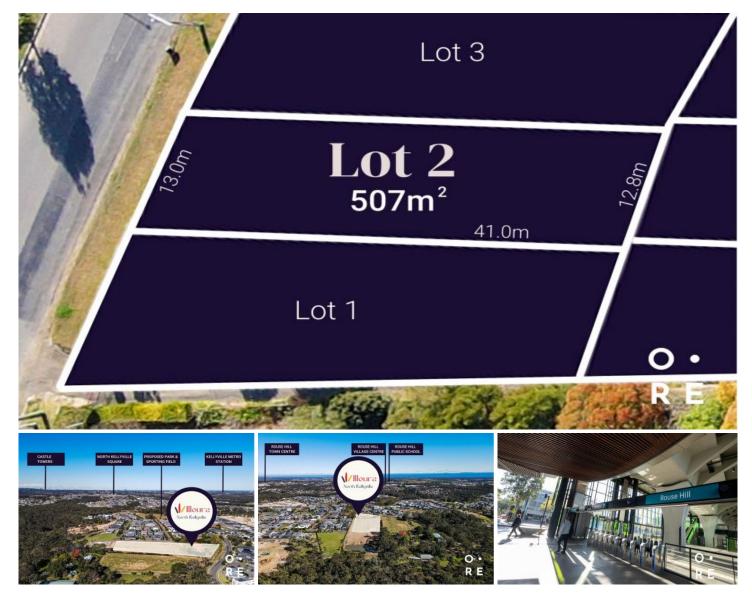

R2 zoned lots of this size and quality are rarely made available. Lots range in size from 374sqm-632sqm, and enjoy generous, flat building platforms suitable for slab construction.

With a peaceful bush backdrop to the rear of the site and set in the company of high quality completed homes, these lots also offer the convenience of shopping and lifestyle amenities just a few minutes drive away.

North Kellyville delivers quality schooling options, a number of efficient transport methods, and a selection of beautiful Land Size : 507 sqm

Alexandra Meadth 02 8834 3200