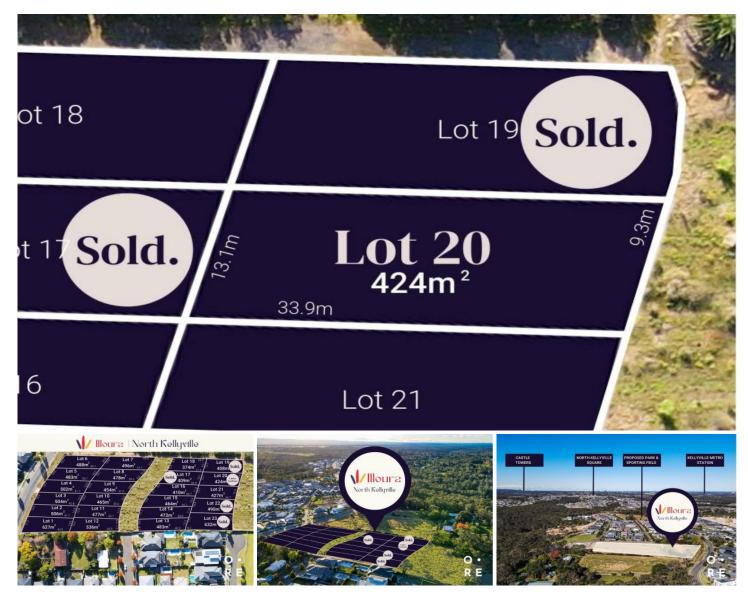

## Lot 20 Willandra Crescent NORTH KELLYVILLE NSW

A fantastic opportunity exists to secure a lot in this desirable development, ideally located between Stringer Road, Sarabah Street and beyond to Willandra Crescent. An idyllic and sought-after pocket of North Kellyville.

North Kellyville delivers quality schooling options, a number of efficient transport methods, and a selection of beautiful

Land Size: 424 sqm

Alexandra Meadth 02 8834 3200