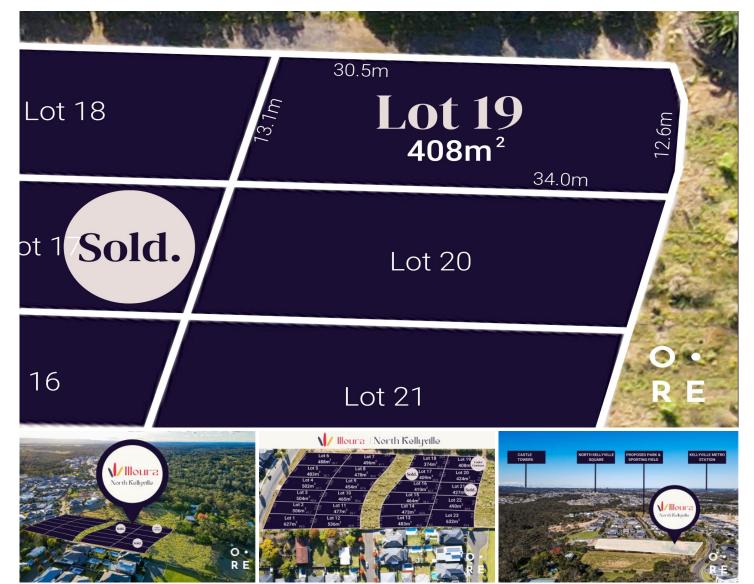

## Lot 19 Willandra Crescent NORTH KELLYVILLE NSW

A fantastic opportunity exists to secure a lot in this desirable development, ideally located between Stringer Road, Sarabah Street and beyond to Willandra Crescent. An idyllic and sought-after pocket of North Kellyville.

R2 zoned lots of this size and quality are rarely made available. Lots range in size from 374sqm-632sqm, and enjoy generous, flat building platforms suitable for slab construction.

With a peaceful bush backdrop to the rear of the site and set in the company of high quality completed homes, these lots also offer the convenience of shopping and lifestyle amenities just a few minutes drive away.

North Kellyville delivers quality schooling options, a number of efficient transport methods, and a selection of beautiful Land Size : 408 sqm

Alexandra Meadth 02 8834 3200