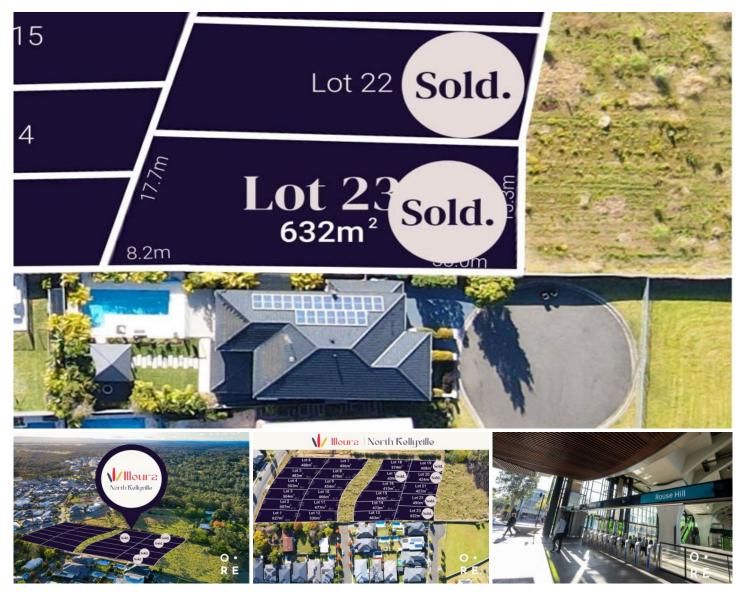

## Lot 23 Willandra Crescent NORTH KELLYVILLE NSW

A fantastic opportunity exists to secure a lot in this desirable development, ideally located between Stringer Road, Sarabah Street and beyond to Willandra Crescent. An idyllic and sought-after pocket of North Kellyville.

R2 zoned lots of this size and quality are rarely made available. Lots range in size from 374sqm-632sqm, and enjoy generous, flat building platforms suitable for slab construction.

With a peaceful bush backdrop to the rear of the site and set in the company of high quality completed homes, these lots also offer the convenience of shopping and lifestyle amenities just a few minutes drive away.

North Kellyville delivers quality schooling options, a number of efficient transport methods, and a selection of beautiful

Land Size: 632 sqm

Alexandra Meadth 02 8834 3200