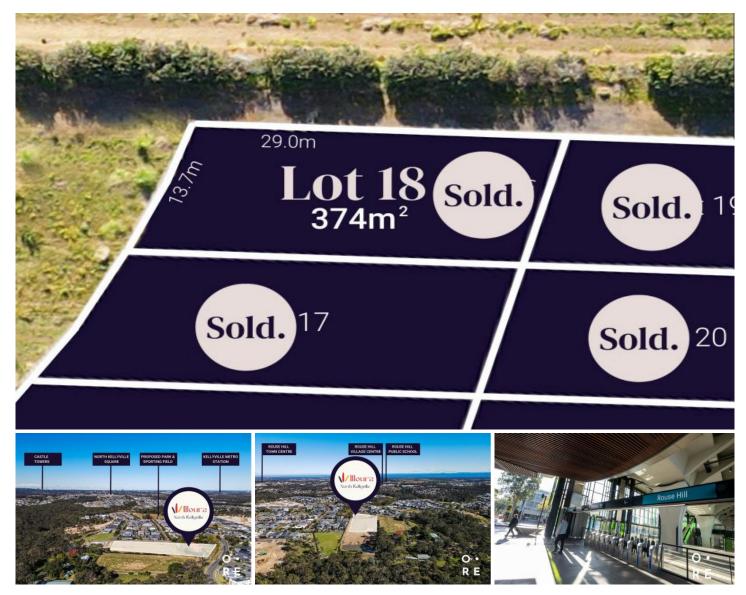

## Lot 18 Sarabah Street NORTH KELLYVILLE NSW

A fantastic opportunity exists to secure a lot in this desirable development, ideally located between Stringer Road, Sarabah Street and beyond to Willandra Crescent. An idyllic and sought-after pocket of North Kellyville.

R2 zoned lots of this size and quality are rarely made available. Lots range in size from 374sqm-632sqm, and enjoy generous, flat building platforms suitable for slab construction.

With a peaceful bush backdrop to the rear of the site and set in the company of high quality completed homes, these lots also offer the convenience of shopping and lifestyle amenities just a few minutes drive away.

North Kellyville delivers quality schooling options, a number of efficient transport methods, and a selection of beautiful

Land Size: 374 sqm

Alexandra Meadth 02 8834 3200