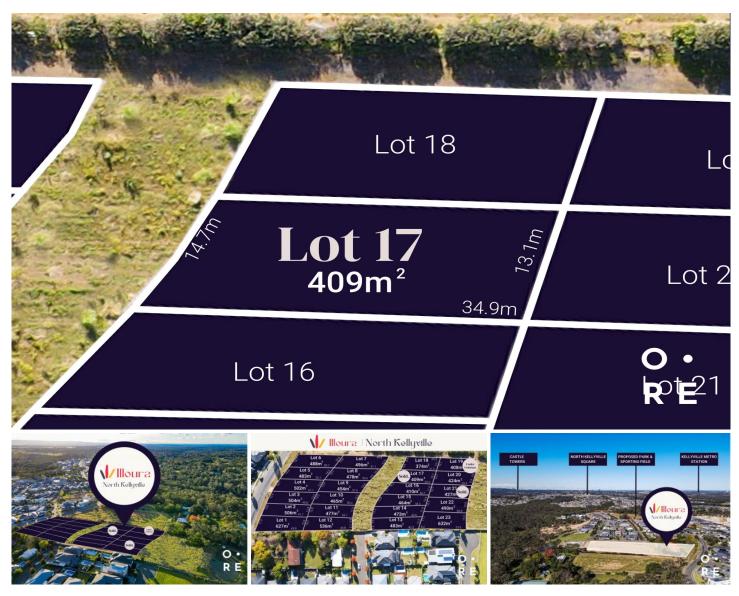

## Lot 17 Sarabah Street NORTH KELLYVILLE NSW

A fantastic opportunity exists to secure a lot in this desirable development, ideally located between Stringer Road, Sarabah Street and beyond to Willandra Crescent. An idyllic and sought-after pocket of North Kellyville.

North Kellyville delivers quality schooling options, a number of efficient transport methods, and a selection of beautiful

Land Size: 409 sqm

Alexandra Meadth 02 8834 3200