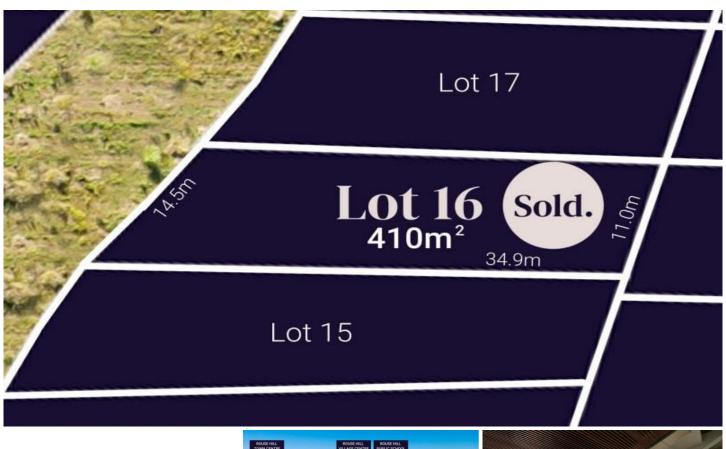

## Lot 16 Sarabah Street NORTH KELLYVILLE NSW

A fantastic opportunity exists to secure a lot in this desirable development, ideally located between Stringer Road, Sarabah Street and beyond to Willandra Crescent. An idyllic and sought-after pocket of North Kellyville.

R2 zoned lots of this size and quality are rarely made available. Lots range in size from 374sqm-632sqm, and enjoy generous, flat building platforms suitable for slab construction.

With a peaceful bush backdrop to the rear of the site and set in the company of high quality completed homes, these lots also offer the convenience of shopping and lifestyle amenities just a few minutes drive away.

North Kellyville delivers quality schooling options, a number of efficient transport methods, and a selection of beautiful

Land Size: 410 sqm

Alexandra Meadth 02 8834 3200