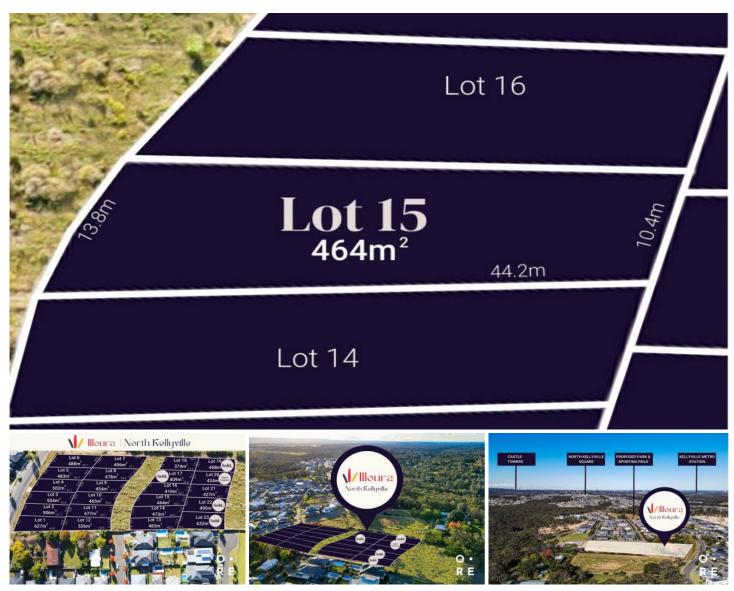

## Lot 15 Sarabah Street NORTH KELLYVILLE NSW

A fantastic opportunity exists to secure a lot in this desirable development, ideally located between Stringer Road, Sarabah Street and beyond to Willandra Crescent. An idyllic and sought-after pocket of North Kellyville.

R2 zoned lots of this size and quality are rarely made available. Lots range in size from 374sqm-632sqm, and enjoy generous, flat building platforms suitable for slab construction.

With a peaceful bush backdrop to the rear of the site and set in the company of high quality completed homes, these lots also offer the convenience of shopping and lifestyle amenities just a few minutes drive away.

North Kellyville delivers quality schooling options, a number of efficient transport methods, and a selection of beautiful

Land Size: 464 sqm

Alexandra Meadth 02 8834 3200