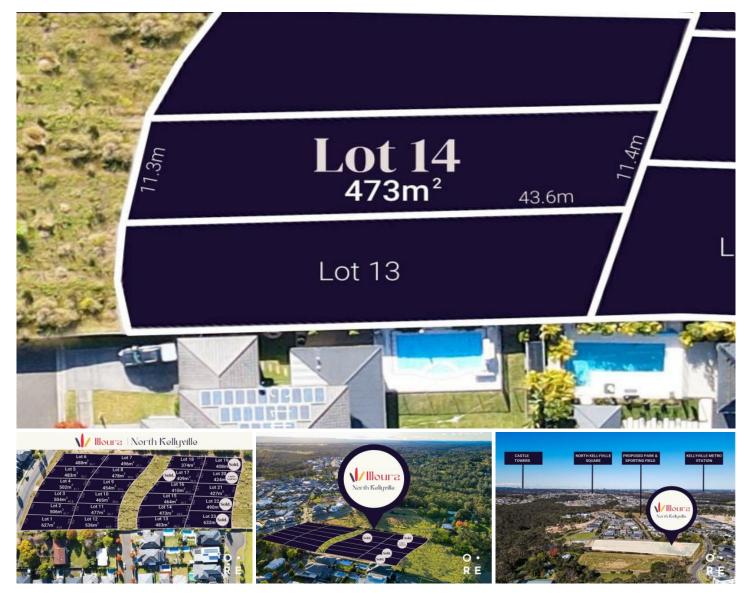

## Lot 14 Sarabah Street NORTH KELLYVILLE NSW

A fantastic opportunity exists to secure a lot in this desirable development, ideally located between Stringer Road, Sarabah Street and beyond to Willandra Crescent. An idyllic and sought-after pocket of North Kellyville.

R2 zoned lots of this size and quality are rarely made available. Lots range in size from 374sqm-632sqm, and enjoy generous, flat building platforms suitable for slab construction.

With a peaceful bush backdrop to the rear of the site and set in the company of high quality completed homes, these lots also offer the convenience of shopping and lifestyle amenities just a few minutes drive away.

North Kellyville delivers quality schooling options, a number of efficient transport methods, and a selection of beautiful

Land Size: 473 sqm

Alexandra Meadth 02 8834 3200