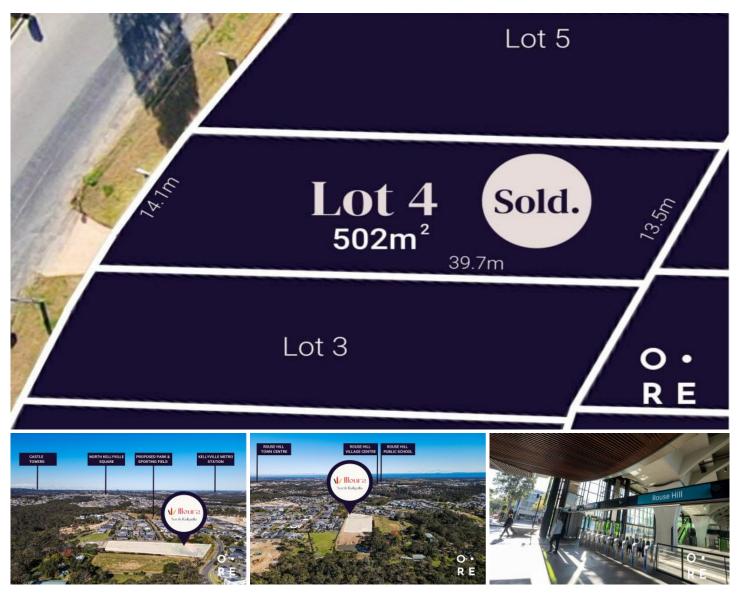

## Lot 4 Stringer Road NORTH KELLYVILLE NSW

A fantastic opportunity exists to secure a lot in this desirable development, ideally located between Stringer Road, Sarabah Street and beyond to Willandra Crescent. An idyllic and sought-after pocket of North Kellyville.

R2 zoned lots of this size and quality are rarely made available. Lots range in size from 374sqm-632sqm, and enjoy generous, flat building platforms suitable for slab construction.

With a peaceful bush backdrop to the rear of the site and set in the company of high quality completed homes, these lots also offer the convenience of shopping and lifestyle amenities just a few minutes drive away.

North Kellyville delivers quality schooling options, a number of efficient transport methods, and a selection of beautiful

Land Size: 502 sqm

Alexandra Meadth 02 8834 3200