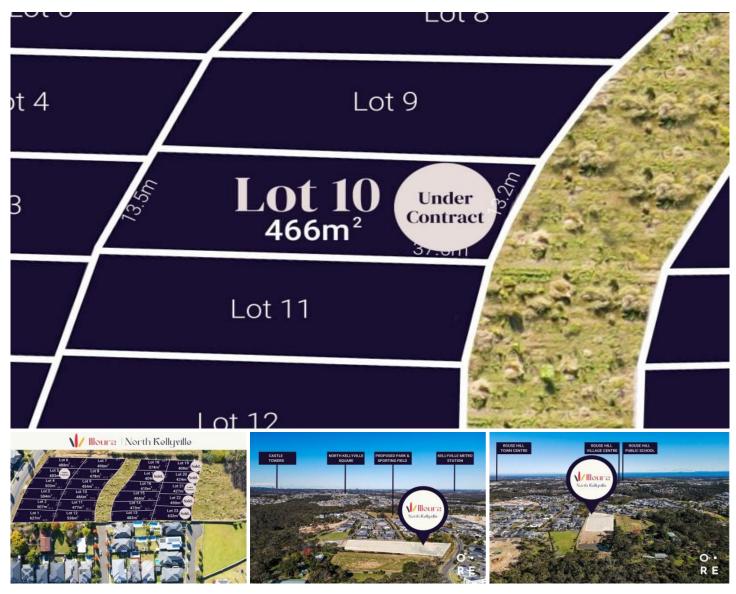

## Lot 10 Sarabah Street NORTH KELLYVILLE NSW

A fantastic opportunity exists to secure a lot in this desirable development, ideally located between Stringer Road, Sarabah Street and beyond to Willandra Crescent. An idyllic and sought-after pocket of North Kellyville.

R2 zoned lots of this size and quality are rarely made available. Lots range in size from 374sqm-632sqm, and enjoy generous, flat building platforms suitable for slab construction.

With a peaceful bush backdrop to the rear of the site and set in the company of high quality completed homes, these lots also offer the convenience of shopping and lifestyle amenities just a few minutes drive away.

North Kellyville delivers quality schooling options, a number of efficient transport methods, and a selection of beautiful

Land Size: 465 sqm

Alexandra Meadth 02 8834 3200