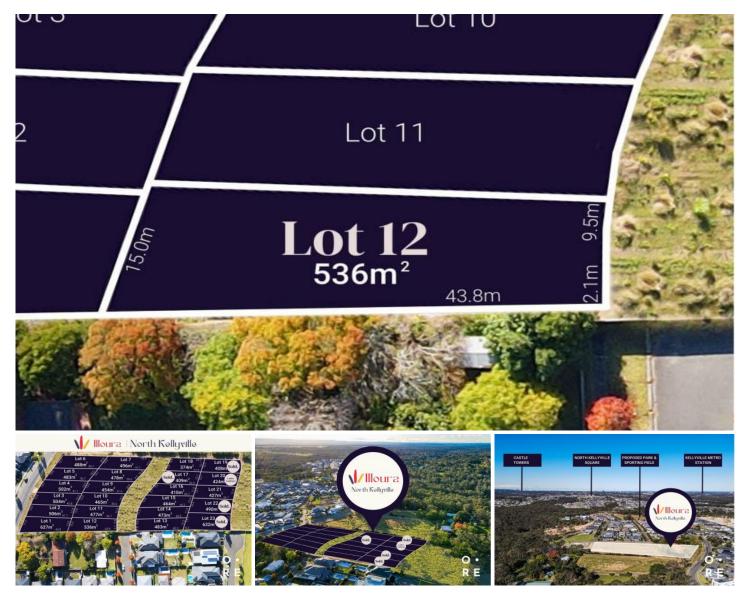

## Lot 12 Sarabah Street NORTH KELLYVILLE NSW

A fantastic opportunity exists to secure a lot in this desirable development, ideally located between Stringer Road, Sarabah Street and beyond to Willandra Crescent. An idyllic and sought-after pocket of North Kellyville.

North Kellyville delivers quality schooling options, a number of efficient transport methods, and a selection of beautiful

Land Size: 536 sqm

Alexandra Meadth 02 8834 3200