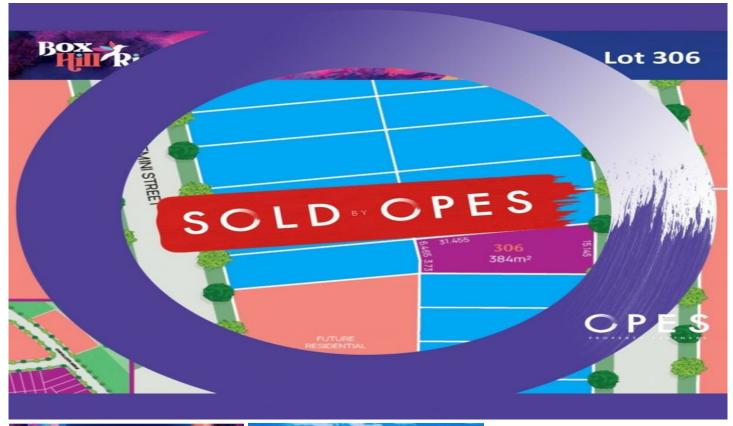

306, 32-34 Mason Road BOX HILL NSW

Celebrate new horizons at Box Hill Rise. A premium estate creating opportunities for a new and exciting way of life. Breathe in the fresh air at Box Hills best location. This upmarket, boutique estate is only 900m to the new Box Hill City Centre which is under construction and due for completion in 2022.

Within minutes of Rouse Hill Metro station and the major shopping centre, Rouse Hill Town Centre, which features

Land Size: 384 sqm