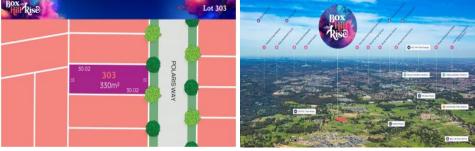

303, 32-34 Mason Road BOX HILL NSW

Celebrate new horizons at Box Hill Rise. A premium estate creating opportunities for a new and exciting way of life. Breathe in the fresh air at Box Hills best location. This upmarket, boutique estate is only 900m to the new Box Hill City Centre which is under construction and due for completion in 2022.

Within minutes of Rouse Hill Metro station and the major shopping centre, Rouse Hill Town Centre, which features

Land Size: 330 sqm