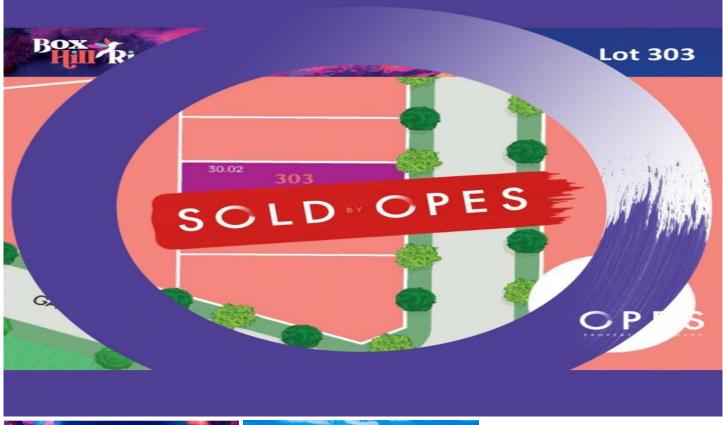

303, 32-34 Mason Road BOX HILL NSW

Celebrate new horizons at Box Hill Rise. A premium estate creating opportunities for a new and exciting way of life. Breathe in the fresh air at Box Hills best location. This upmarket, boutique estate is only 900m to the new Box Hill City Centre which is under construction and due for completion in 2022.

Within minutes of Rouse Hill Metro station and the major shopping centre, Rouse Hill Town Centre, which features

Land Size: 330 sqm