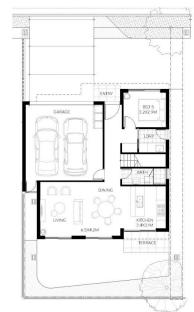

## Shown Type A1 Lot 17

 Similar

 Type A1
 Lots 10, 17, 21, 28, 31

 Type A2
 Lots 7, 14, 20, 22, 24, 26, 32

 Type A3
 Lots 5, 8, 15, 16, 23, 25, 27, 33

Lot Sizes 240-353m<sup>2</sup>

Ground Floor

First Floor