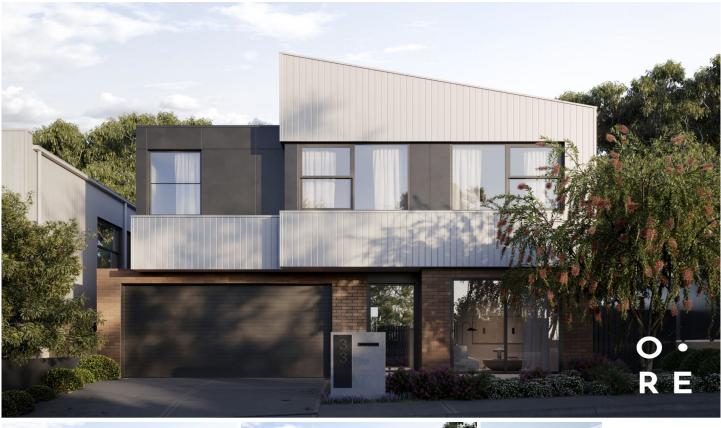

15 Sami Avenue KELLYVILLE NSW

Located in Kellyville, Vanguard explores a balance between individuality and unity bringing brand new, two-storey, freestanding residences to the community, completing in early 2024. Each home includes five bedrooms and three bathrooms and has been designed to make a striking statement on its own, while sharing a visual language with its neighbours. The architecture plays with different forms to create a choice of individual elevations.

Dwelling Type A3 - A Timeless, Turn Key, Designer Residence

Your home will be finished to the highest level in a refined palette of neutrals, creating a canvas on which to express your personality.

Comprising of luxury specifications and inclusions, a

## Shown Type A1 Lot 17

 Similar

 Type A1
 Lots 10, 17, 21, 28, 31

 Type A2
 Lots 7, 14, 20, 22, 24, 26, 32

 Type A3
 Lots 5, 8, 15, 16, 23, 25, 27, 33

Lot Sizes 240-353m<sup>2</sup>

Ground Floor

First Floor