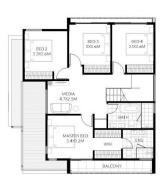

## Shown Type A1 Lot 17

 Similar

 Type A1
 Lots 10, 17, 21, 28, 31

 Type A2
 Lots 7, 14, 20, 22, 24, 26, 32

 Type A3
 Lots 5, 8, 15, 16, 23, 25, 27, 33

Lot Sizes 240-353m<sup>2</sup>

Ground Floor

First Floor