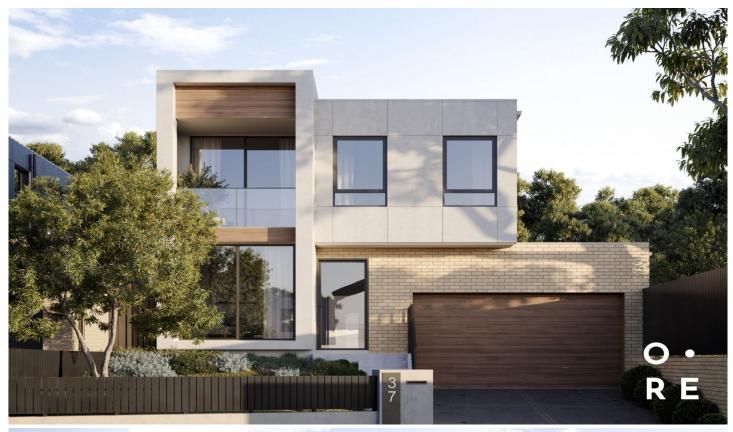

## 14 Sami Avenue KELLYVILLE NSW

Located in Kellyville, Vanguard explores a balance between individuality and unity bringing brand new, two-storey, freestanding residences to the community, completing in early 2024. Each home includes five bedrooms and three bathrooms and has been designed to make a striking statement on its own, while sharing a visual language with its neighbours. The architecture plays with different forms to create a choice of individual elevations.

Dwelling Type A2 - A Timeless, Turn Key, Designer Residence

Your home will be finished to the highest level in a refined palette of neutrals, creating a canvas on which to express your personality.

Comprising of luxury specifications and inclusions, a

## Shown Type A1 Lot 17

 Similar

 Type A1
 Lots 10, 17, 21, 28, 31

 Type A2
 Lots 7, 14, 20, 22, 24, 26, 32

 Type A3
 Lots 5, 8, 15, 16, 23, 25, 27, 33

240-353m<sup>2</sup>

Ground Floor

First Floor