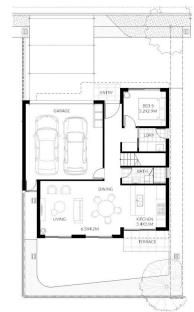

## Shown Type A1 Lot 17

 Similar

 Type A1
 Lots 10, 17, 21, 28, 31

 Type A2
 Lots 7, 14, 20, 22, 24, 26, 32

 Type A3
 Lots 5, 8, 15, 16, 23, 25, 27, 33

240-353m<sup>2</sup>

Ground Floor

First Floor