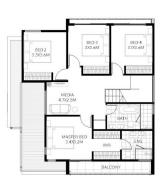

## Туре А

5 Bedrooms
 3 Bathrooms
 3 Car Bays

## Shown Type A1 Lot 17

 Similar

 Type A1
 Lots 10, 17, 21, 28, 31

 Type A2
 Lots 7, 14, 20, 22, 24, 26, 32

 Type A3
 Lots 5, 8, 15, 16, 23, 25, 27, 33

240-353m<sup>2</sup>

Ground Floor

First Floor