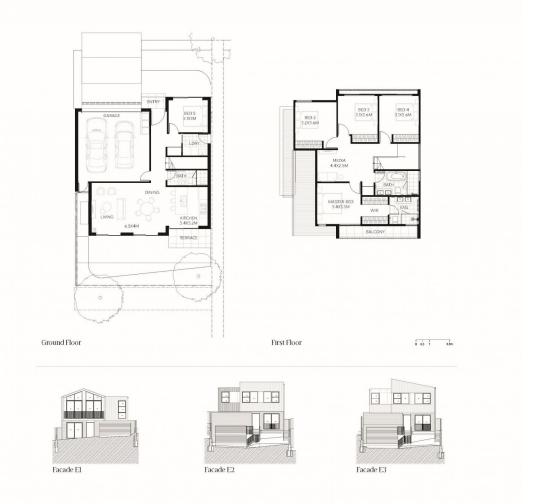

## 13 Sami Avenue KELLYVILLE NSW

Located in Kellyville, Vanguard explores a balance between individuality and unity bringing brand new, two-storey, freestanding residences to the community, completing in early 2024. Each home includes five bedrooms and three bathrooms and has been designed to make a striking statement on its own, while sharing a visual language with its neighbours. The architecture plays with different forms to create a choice of individual elevations.

Dwelling Type E1 - A Timeless, Turn Key, Designer Residence

Your home will be finished to the highest level in a refined palette of neutrals, creating a canvas on which to express your personality.

Comprising of luxury specifications and inclusions, a

## Type E

⊨ 5 Bedrooms

🖨 3 Bathrooms

2 Car Bays

Shown Type E1 Lot 13