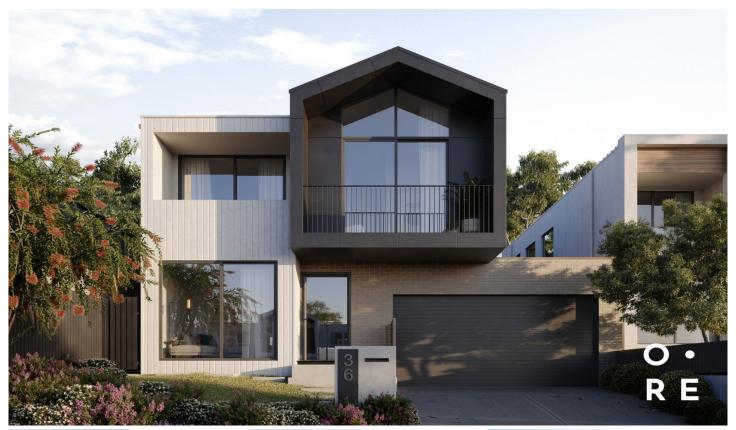

## 13 Sami Avenue KELLYVILLE NSW

Located in Kellyville, Vanguard explores a balance between individuality and unity bringing brand new, two-storey, freestanding residences to the community, completing in early 2024. Each home includes five bedrooms and three bathrooms and has been designed to make a striking statement on its own, while sharing a visual language with its neighbours. The architecture plays with different forms to create a choice of individual elevations.

Dwelling Type E1 - A Timeless, Turn Key, Designer Residence

Your home will be finished to the highest level in a refined palette of neutrals, creating a canvas on which to express your personality.

Comprising of luxury specifications and inclusions, a

## Type E

⊨ 5 Bedrooms

🖨 3 Bathrooms

2 Car Bays

Shown Type E1 Lot 13