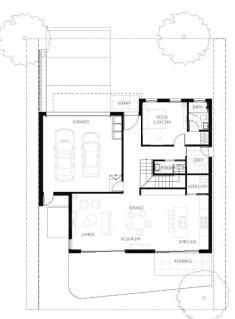

## Type C

5 Bedrooms
3 Betrooms
3 Betrooms
2 Car Bays
Shown

Type C1 Lot S

Type C2 Lot 6

.ot Sizes 83.92m²

Ground Floor

First Floor

0 0.5 1 2.5m