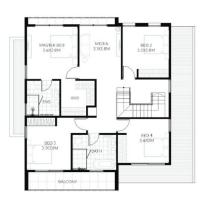

## Type C

5 Bedrooms
3 Betrooms
3 Betrooms
2 Car Bays
Shown

Type C1 Lot S

Type C2 Lot 6

.ot Sizes 83.92m²

Ground Floor

First Floor

0 0.5 1 2.5m