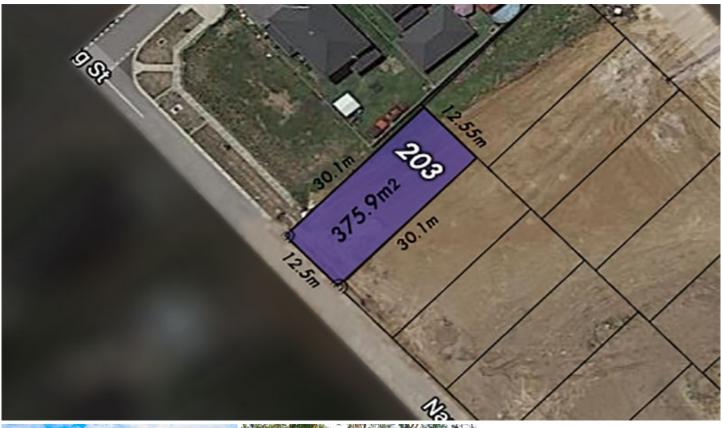

## 28 Nambung Street NORTH KELLYVILLE NSW

This superb flat R2 block offers an exceptional opportunity to acquire highly sought-after land in a quality locale. The convenient location is a stroll to bus stops, with shopping centres and well regarded schools nearby.

Land Size: 375.9 sqm