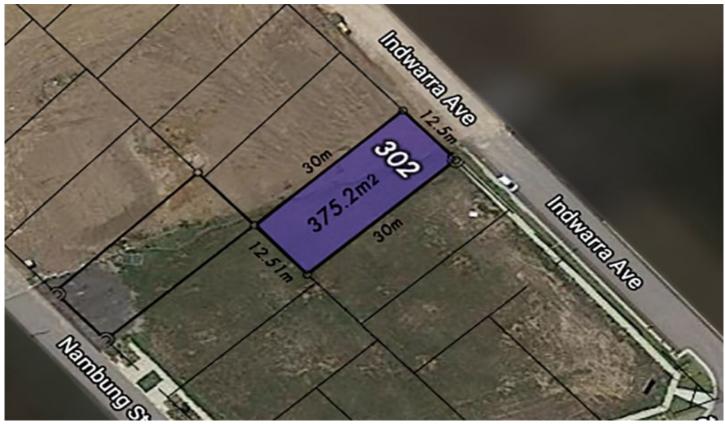

## 41 Indwarra Avenue NORTH KELLYVILLE NSW

Surrounded by bush land views, and situated in a tranquil neighborhood in close proximity to local schools, parks, public transport and shopping centers. This block is the perfect choice on which to build your brand new home.

Contact Opes Property Partners today to make this property your own.

Land Size: 375.2 sqm

Laura Nasr 02 8834 3200

Disclaimer: This advertisement is a guide only. The