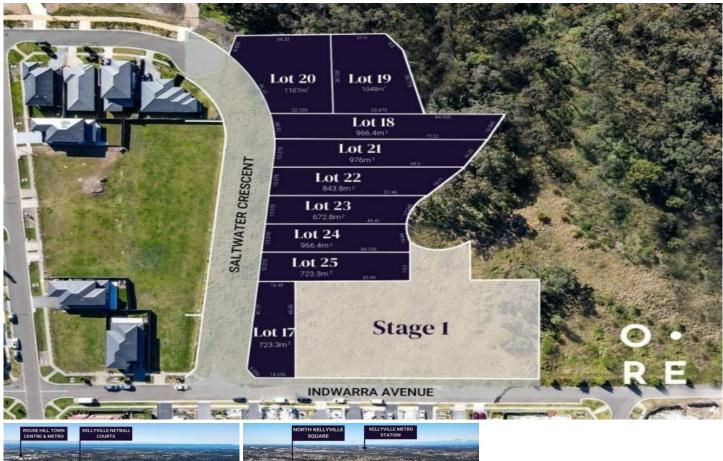

## Lot 20 Saltwater Crescent NORTH KELLYVILLE NSW

This boutique release of lots on Saltwater Crescent, North Kellyville is an offering not to be missed. Generous frontages, flat building platforms and north east facing backyards, ensuring glorious sunshine and light, year round. Set against a peaceful bush backdrop and amongst high quality homes, the properties are conveniently located within a few minutes walk to North Kellyville Square. Purchasing here assures you of the privacy and tranquillity of a larger lot, located just far enough away from the hustle and bustle of the centre of town, coupled with the convenience of a few minutes walk to a selection of local amenities. North Kellyville and surrounds offer terrific amenity, including quality schooling, a number of efficient transport options, and beautiful parks and other family facilities.

Key travel information includes the following (all

Land Size: 1107 sqm

Alexandra Meadth 02 8834 3200