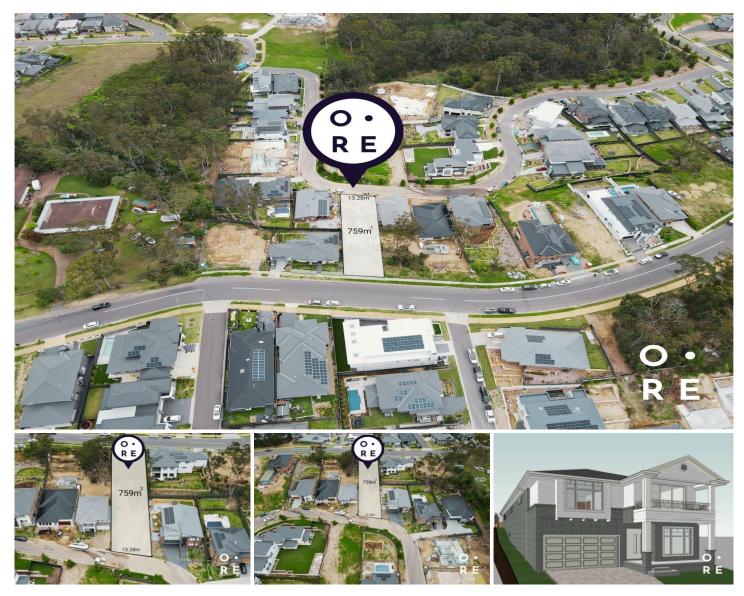

## 32 Ramornie Drive NORTH KELLYVILLE NSW

Offering an elevated position and commanding spectacular, never to be built out views of protected bushland and beyond to the mountains, this 759sqm rectangular block presents an excellent opportunity to build North Kellyvilles finest home.

With DA & CC Approval in place and tree clearing works undertaken, you have already saved thousands of dollars and significant time, allowing you to start building NOW.

The functional, architecturally designed home is approved to feature:

Land Size: 759 sqm

Alexandra Meadth 02 8834 3200