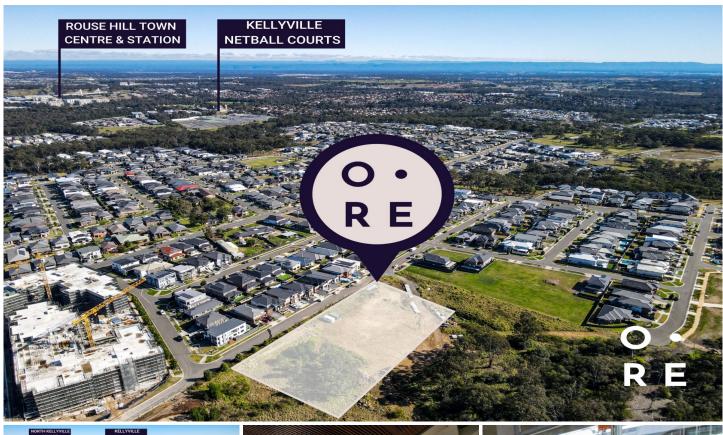

Lot 25 Part Lot 4 Saltwater Crescent NORTH KELLYVILLE NSW

This boutique release of lots on Indwarra Avenue, North Kellyville is an offering not to be missed.

A selection of 9 large lots with generous frontages, flat building platforms and north east facing backyards, ensuring glorious sunshine and light, year round.

Set against a peaceful bush backdrop and amongst high quality homes, the properties are conveniently located within a few minutes walk to North Kellyville Square.

Purchasing here assures you of the privacy and tranquillity of a larger lot, located just far enough away from the hustle and bustle of the centre of town, coupled with the convenience of a few minutes walk to a selection of local amenities.

Land Size: 723.3 sqm

Alexandra Meadth 02 8834 3200