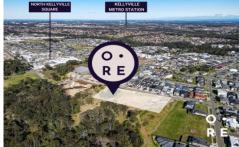

Lot 25 Part Lot 4 Saltwater Crescent NORTH KELLYVILLE NSW

This boutique release of lots on Indwarra Avenue, North Kellyville is an offering not to be missed.

A selection of 9 large lots with generous frontages, flat building platforms and north east facing backyards, ensuring glorious sunshine and light, year round.

Set against a peaceful bush backdrop and amongst high quality homes, the properties are conveniently located within a few minutes walk to North Kellyville Square.

Purchasing here assures you of the privacy and tranquillity of a larger lot, located just far enough away from the hustle and bustle of the centre of town, coupled with the convenience of a few minutes walk to a selection of local amenities.

Land Size: 723.3 sqm

Alexandra Meadth 02 8834 3200