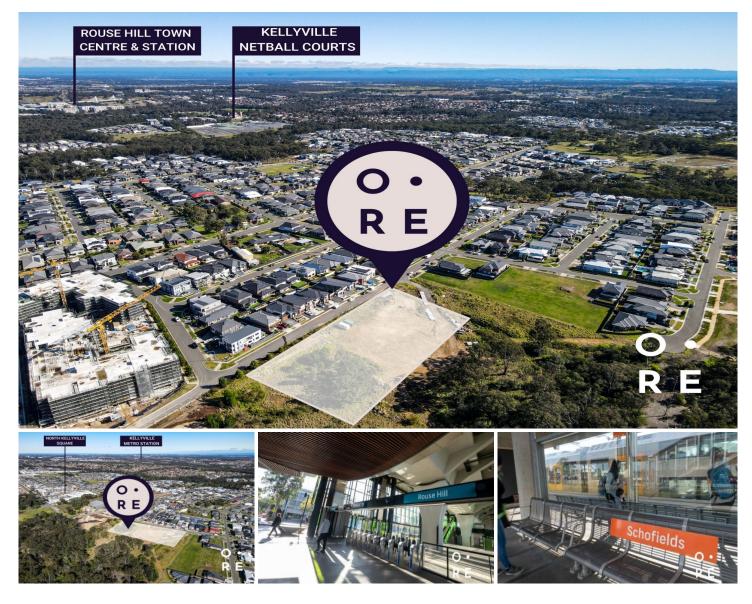

## Lot 24 Part Lot 4 Saltwater Crescent NORTH KELLYVILLE NSW

This boutique release of lots on Indwarra Avenue, North Kellyville is an offering not to be missed.

A selection of 9 large lots with generous frontages, flat building platforms and north east facing backyards, ensuring glorious sunshine and light, year round.

Set against a peaceful bush backdrop and amongst high quality homes, the properties are conveniently located within a few minutes walk to North Kellyville Square.

Purchasing here assures you of the privacy and tranquillity of a larger lot, located just far enough away from the hustle and bustle of the centre of town, coupled with the convenience of a few minutes walk to a selection of local amenities. Land Size : 690.2 sqm