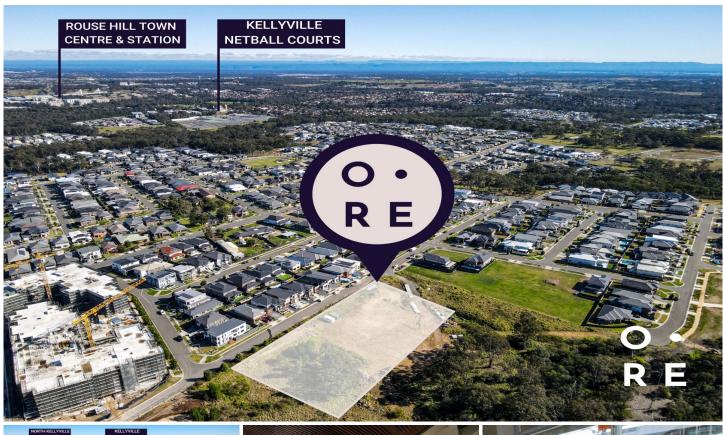

Lot 23 Part Lot 4 Saltwater Crescent NORTH KELLYVILLE NSW

This boutique release of lots on Indwarra Avenue, North Kellyville is an offering not to be missed.

A selection of 9 large lots with generous frontages, flat building platforms and north east facing backyards, ensuring glorious sunshine and light, year round.

Set against a peaceful bush backdrop and amongst high quality homes, the properties are conveniently located within a few minutes walk to North Kellyville Square.

Purchasing here assures you of the privacy and tranquillity of a larger lot, located just far enough away from the hustle and bustle of the centre of town, coupled with the convenience of a few minutes walk to a selection of local amenities.