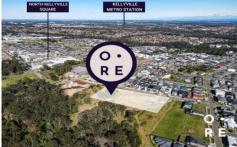

Lot 23 Part Lot 4 Saltwater Crescent NORTH KELLYVILLE NSW

This boutique release of lots on Indwarra Avenue, North Kellyville is an offering not to be missed.

A selection of 9 large lots with generous frontages, flat building platforms and north east facing backyards, ensuring glorious sunshine and light, year round.

Set against a peaceful bush backdrop and amongst high quality homes, the properties are conveniently located within a few minutes walk to North Kellyville Square.

Purchasing here assures you of the privacy and tranquillity of a larger lot, located just far enough away from the hustle and bustle of the centre of town, coupled with the convenience of a few minutes walk to a selection of local amenities.