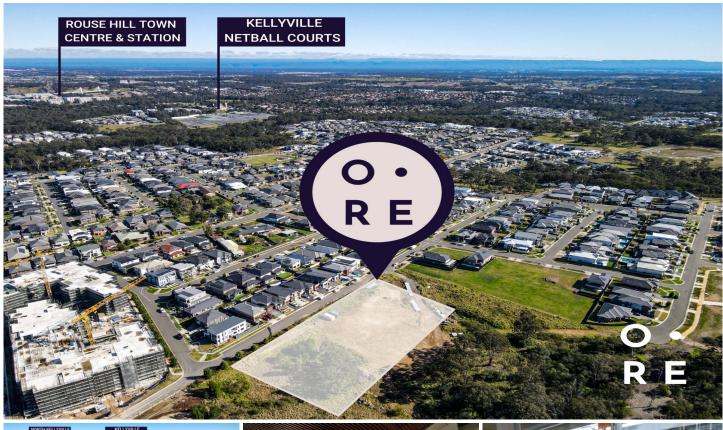

Lot 22 Part Lot 4 Saltwater Crescent NORTH KELLYVILLE NSW

This boutique release of lots on Indwarra Avenue, North Kellyville is an offering not to be missed.

A selection of 9 large lots with generous frontages, flat building platforms and north east facing backyards, ensuring glorious sunshine and light, year round.

Set against a peaceful bush backdrop and amongst high quality homes, the properties are conveniently located within a few minutes walk to North Kellyville Square.

Purchasing here assures you of the privacy and tranquillity of a larger lot, located just far enough away from the hustle and bustle of the centre of town, coupled with the convenience of a few minutes walk to a selection of local amenities.

Land Size: 843.8 sqm

Alexandra Meadth 02 8834 3200