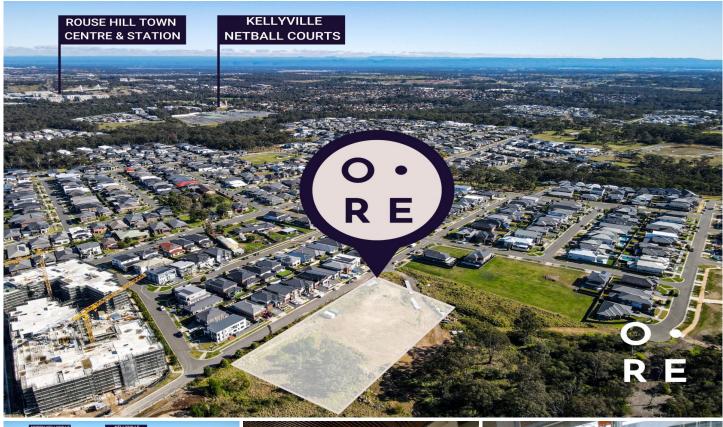

Lot 21 Part Lot 4 Saltwater Crescent NORTH KELLYVILLE NSW

This boutique release of lots on Indwarra Avenue, North Kellyville is an offering not to be missed.

A selection of 9 large lots with generous frontages, flat building platforms and north east facing backyards, ensuring glorious sunshine and light, year round.

Set against a peaceful bush backdrop and amongst high quality homes, the properties are conveniently located within a few minutes walk to North Kellyville Square.

Purchasing here assures you of the privacy and tranquillity of a larger lot, located just far enough away from the hustle and bustle of the centre of town, coupled with the convenience of a few minutes walk to a selection of local amenities.