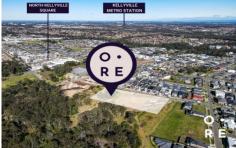

Lot 21 Part Lot 4 Saltwater Crescent NORTH KELLYVILLE NSW

This boutique release of lots on Indwarra Avenue, North Kellyville is an offering not to be missed.

A selection of 9 large lots with generous frontages, flat building platforms and north east facing backyards, ensuring glorious sunshine and light, year round.

Set against a peaceful bush backdrop and amongst high quality homes, the properties are conveniently located within a few minutes walk to North Kellyville Square.

Purchasing here assures you of the privacy and tranquillity of a larger lot, located just far enough away from the hustle and bustle of the centre of town, coupled with the convenience of a few minutes walk to a selection of local amenities.