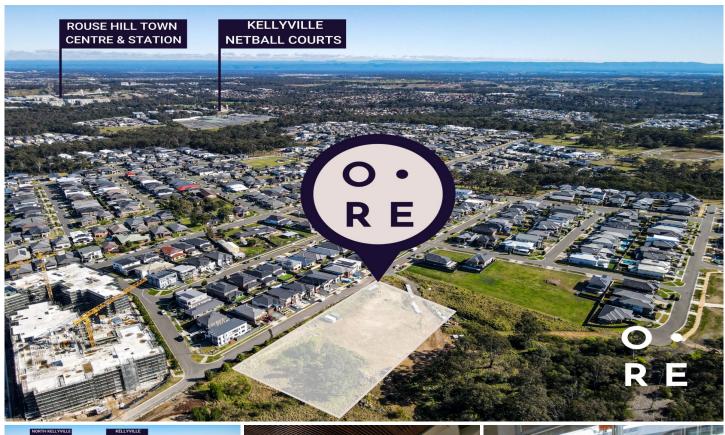

Lot 18 Part Lot 4 Saltwater Crescent NORTH KELLYVILLE NSW

This boutique release of lots on Indwarra Avenue, North Kellyville is an offering not to be missed.

A selection of 9 large lots with generous frontages, flat building platforms and north east facing backyards, ensuring glorious sunshine and light, year round.

Set against a peaceful bush backdrop and amongst high quality homes, the properties are conveniently located within a few minutes walk to North Kellyville Square.

Purchasing here assures you of the privacy and tranquillity of a larger lot, located just far enough away from the hustle and bustle of the centre of town, coupled with the convenience of a few minutes walk to a selection of local amenities.

Land Size: 966.4 sqm

Alexandra Meadth 02 8834 3200