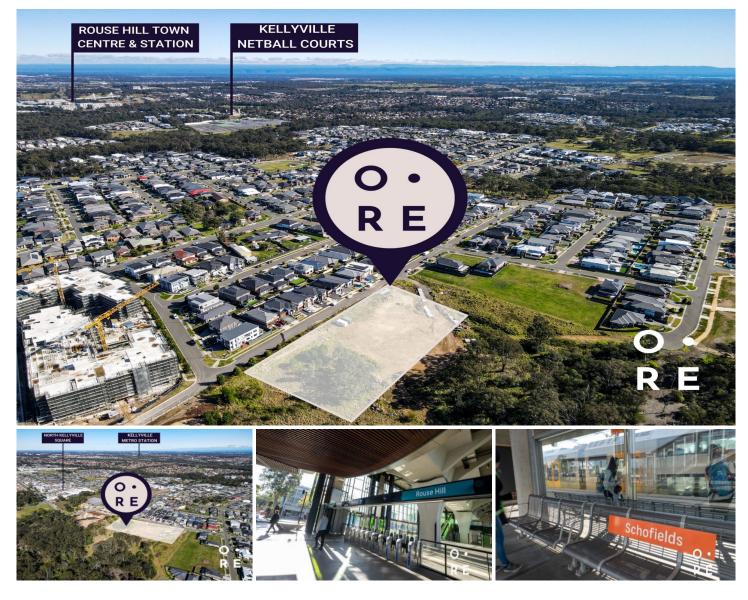

## Lot 17 Part Lot 4 Indwarra Avenue NORTH KELLYVILLE NSW

This boutique release of lots on Indwarra Avenue, North Kellyville is an offering not to be missed.

A selection of 9 large lots with generous frontages, flat building platforms and north east facing backyards, ensuring glorious sunshine and light, year round.

Set against a peaceful bush backdrop and amongst high quality homes, the properties are conveniently located within a few minutes walk to North Kellyville Square.

Purchasing here assures you of the privacy and tranquility of a larger lot, located just far enough away from the hustle and bustle of the centre of town, coupled with the convenience of a few minutes walk to a selection of local amenities. Land Size : 714.8 sqm