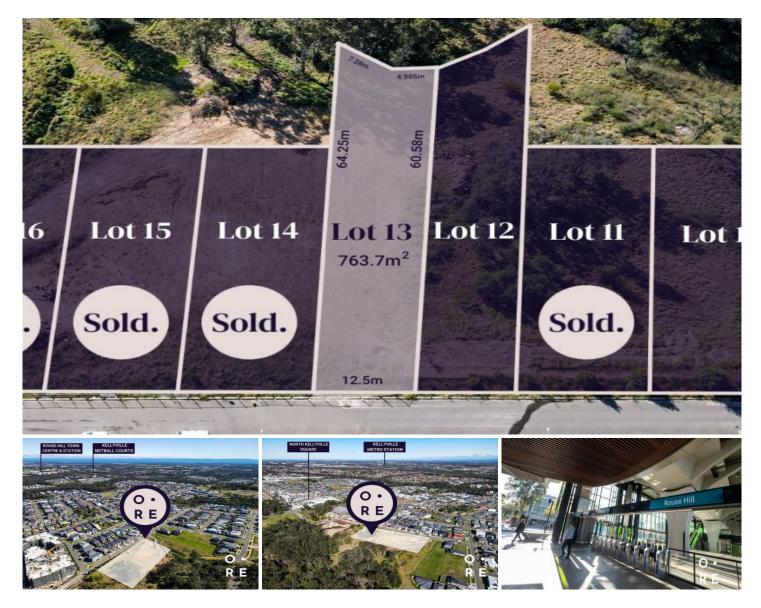

## Lot 13 Part Lot 3 Indwarra Avenue NORTH KELLYVILLE NSW

This boutique release of lots on Indwarra Avenue, North Kellyville is an offering not to be missed.

A selection of 7 large lots with generous frontages, flat building platforms and north east facing backyards, ensuring glorious sunshine and light, year round.

Set against a peaceful bush backdrop and amongst high quality homes, the properties are conveniently located within a few minutes walk to North Kellyville Square.

Purchasing here assures you of the privacy and tranquillity of a larger lot, located just far enough away from the hustle and bustle of the centre of town, coupled with the convenience of a few minutes walk to a selection of local amenities. Land Size : 763.7 sqm