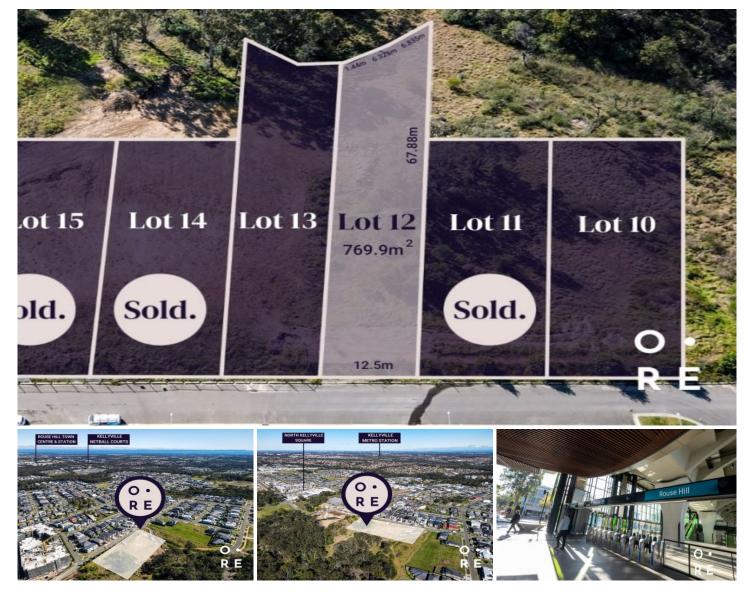

Lot 12 Part Lot 3 Indwarra Avenue NORTH KELLYVILLE NSW

This boutique release of lots on Indwarra Avenue, North Kellyville is an offering not to be missed.

A selection of 7 large lots with generous frontages, flat building platforms and north east facing backyards, ensuring glorious sunshine and light, year round.

Land Size: 796.9 sqm

Alexandra Meadth 02 8834 3200