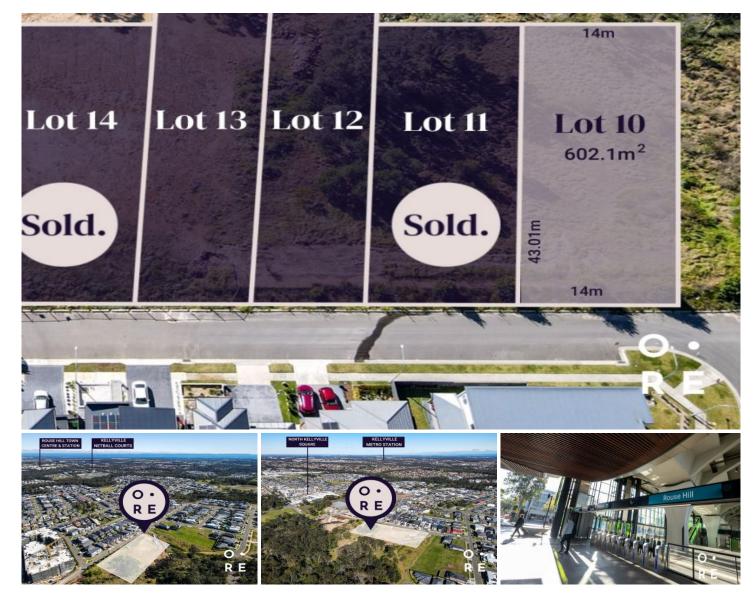

## Lot 10 Part Lot 3 Indwarra Avenue NORTH KELLYVILLE NSW

This boutique release of lots on Indwarra Avenue, North Kellyville is an offering not to be missed.

A selection of 7 large lots with generous frontages, flat building platforms and north east facing backyards, ensuring glorious sunshine and light, year round.

Set against a peaceful bush backdrop and amongst high quality homes, the properties are conveniently located within a few minutes walk to North Kellyville Square.

Purchasing here assures you of the privacy and tranquility of a larger lot, located just far enough away from the hustle and bustle of the centre of town, coupled with the convenience of a few minutes walk to a selection of local amenities. Land Size : 602.1 sqm