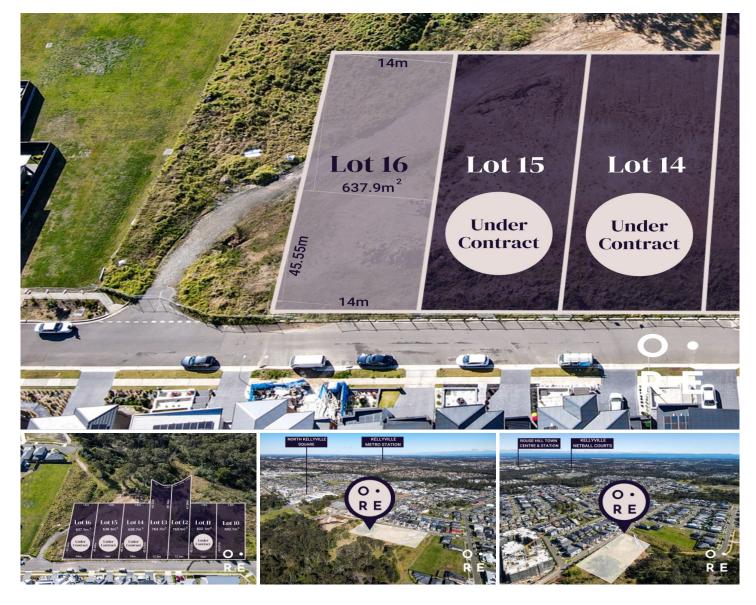

Lot 16 Part Lot 3 Indwarra Avenue NORTH KELLYVILLE NSW

This boutique release of lots on Indwarra Avenue, North Kellyville is an offering not to be missed.

A selection of 7 large lots with generous frontages, flat building platforms and north east facing backyards, ensuring glorious sunshine and light, year round.

Land Size: 637.9 sqm

Alexandra Meadth 02 8834 3200